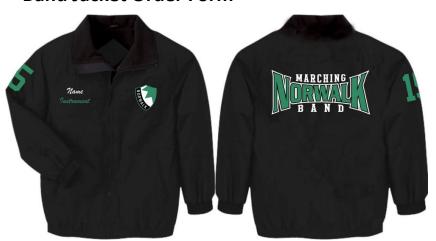

## 2018-2019 NORWALK MARCHING BAND Band Jacket Order Form

## Jacket features:

- Zippered front
- Zippered pockets
- Zippered inside pocket
- Fleece lining

(Please print)

- 3-color tackle twill back logo
- 3-color "shield" embroidery
- Green year number on sleeve
- 2-color name/instrument embroidery

| ame:                                                   |                           |                     | Phone #                          |                                   |
|--------------------------------------------------------|---------------------------|---------------------|----------------------------------|-----------------------------------|
| Address:                                               |                           |                     |                                  |                                   |
|                                                        |                           |                     | uired to purchase a b            | -                                 |
|                                                        |                           |                     |                                  | , extended, padded shoulders.     |
| • •                                                    | •                         |                     | •                                | erably in their high school years |
|                                                        |                           |                     |                                  | No Refunds or Exchanges.          |
| Payment in ful                                         | II <b>MUST</b> ac         |                     | .  Order/Payment cut<br>eptions! | t off date: AUG. 17, 2018         |
| First Name (on front ri<br>(Please print – no nickname | ight breast)<br>s please) | <u></u>             |                                  |                                   |
| Please specify one of the following (on front right br |                           |                     | ast under name):                 | Drum Major                        |
| ☐ Guar                                                 | ☐ Guard                   |                     | ☐ Clarinet                       | ☐ Bass Clarinet                   |
| ☐ Alto S                                               | ☐ Alto Sax                |                     | Bari Sax                         | ☐ Mellophone                      |
| ☐ Trum                                                 | ☐ Trumpet                 |                     | ☐ Tuba                           | ☐ Percussion                      |
| ☐ Band Parent                                          |                           | ☐ Chaperone         | ☐ Equipment                      | ☐ Quartermaster                   |
| Graduating Year (on right sleeve):                     |                           |                     |                                  |                                   |
|                                                        |                           |                     | (Small through XXXLarge)         |                                   |
| C                                                      |                           |                     | Check # Ca                       | ash                               |
|                                                        |                           | . +\$2 / XXXL +\$3) |                                  | . (2.22)                          |
| PI                                                     | ease mak                  | e checks payable    | to <u>Marching Bears,</u>        | <u>, Inc.</u> (IVIBI).            |
| Parent/Guardian S                                      | ignature: _               |                     |                                  |                                   |
| F                                                      | Please tur                | n in WITH FULL PA   | /MENT as soon as p               | possible to:                      |
|                                                        |                           |                     | – Martinez, Verness              |                                   |